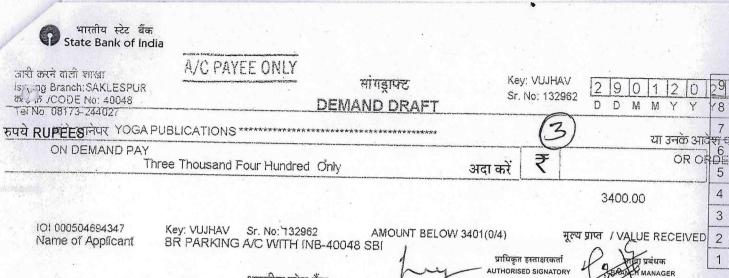

# Library INCOME AND EXPENDITURE Statement 2021-22

#### JSS INSTITUTE OF EDUCATION

Kowdalli, Sakaleshpur Tq, Hassan Dist – 573 134

| ವರ್ಷ    | ವಿಷಯಗಳು                                                                                                                       | ಕೊಂಡುಕೊಳ್ಳಲಾದ<br>ಪುಸ್ತಕಗಳ ಸಂಖ್ಯೆ           | ವೆಚ್ಚ ಮಾಡಿದ<br>ಮೊಬಲಗು                                      |
|---------|-------------------------------------------------------------------------------------------------------------------------------|--------------------------------------------|------------------------------------------------------------|
|         | <ol> <li>EASYLIBPROFORMA INVOICE<br/>ESPL/2020-21/PI/507 DATE<br/>26/12/2020</li> <li>Zebra ZD 220 Thermal Printer</li> </ol> | 11.800                                     | 11.800=00<br>14.200=00                                     |
|         | <ul><li>3. Zebra Barcode Scanner Handled</li><li>4. 4 inch Barcode Label</li></ul>                                            | 7.950<br>850                               | 7.950=00<br>22.150=00                                      |
|         | <ul><li>5. Ribban</li><li>6. Kyocera 1800 Photo Conductor</li></ul>                                                           | 1.000                                      | 850=00<br>1:000=00                                         |
|         | 7. Service Charges                                                                                                            | 3.950<br>1.000                             | 1.850=00<br>3.950=00<br>1.000=00<br>4.950=00               |
| 2021-22 | 1.ಶೈಕ್ಷಣಿಕ ಆಡಳಿತ ಮತ್ತು ನಿರ್ವಹಣೆ 2. ಆಡಳಿತ 3.ಲಿಂಗತ್ವ, ಶಾಲೆ ಹಾಗೂ ಸಮಾಜ 4.ಜೆಂಡರ್ ಸ್ಕೂಲ್ಅಂಡ್ ಸೋಸೈಟಿ                                 | 200x2<br>300x 2<br>250x3<br>200x3<br>360x2 | 4.930=00<br>400=00<br>600=00<br>750=00<br>600=00<br>720=00 |
|         | 5.ಎಜುಕೆಷನ್ ಆಡ್ಮಿನಿಸ್ಟ್ರೆಷನ್ಅಂಡ್ ಮ್ಯಾನೇಜಮೆಂಟ್<br>Sub Total Rs                                                                  |                                            | 3.070=00                                                   |
|         | Discount 15%<br>Net Total Rs.                                                                                                 |                                            | 614=00                                                     |
|         |                                                                                                                               |                                            | 2.456=00                                                   |
| , ##*** | 1.Journal Renewal Rs                                                                                                          | 19.751                                     | 19.751=00                                                  |
|         | Net Total Rs                                                                                                                  |                                            | 62.957=00                                                  |